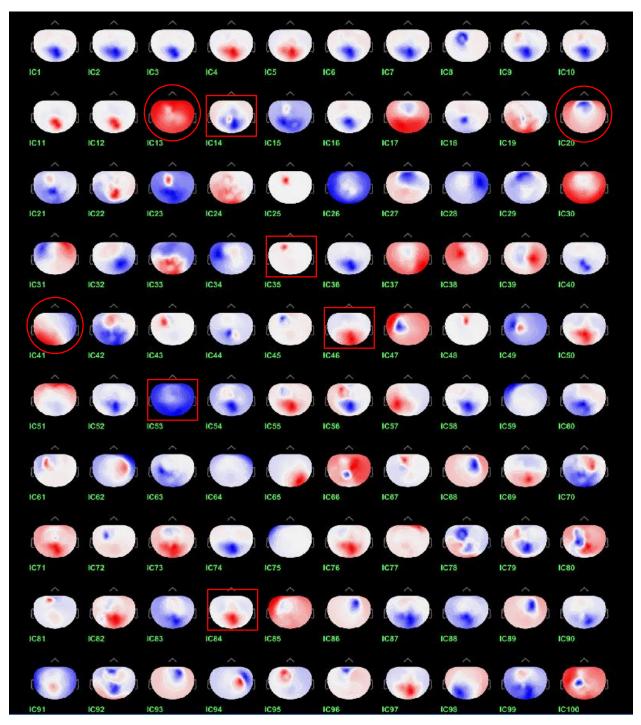

$\bigcirc$ O Ø  $\bigcirc$  $\bigcirc$  $\odot$ O Ó O  $\bigcirc$ O  $\bigcirc$  $\odot$  $\bigcirc$ Õ  $\bigcirc$  $\bigcirc$ Õ  $\bigcirc$ O O Ó  $\odot$  $\bigcirc$  $\bigcirc$ 

Topography plot in EEGLAB for first 100 components out of 240.

Topography plot in BRAINSTORM for first 100 components out of 240.

Red rectangles: examples of some topography plots in BRAINSTORM which are different from their corresponding in EEGLAB.

Red circles: examples of some topography plots in BRAINSTORM which are the same with their corresponding in EEGLAB.