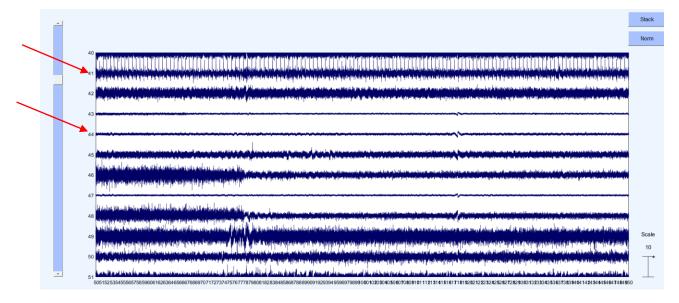

Time series of ICA components (IC41-IC50) in brainstorm for time window 50s-150s.

Time series of ICA components (IC41-IC50) in EEGLAB for time window 50s-150s.