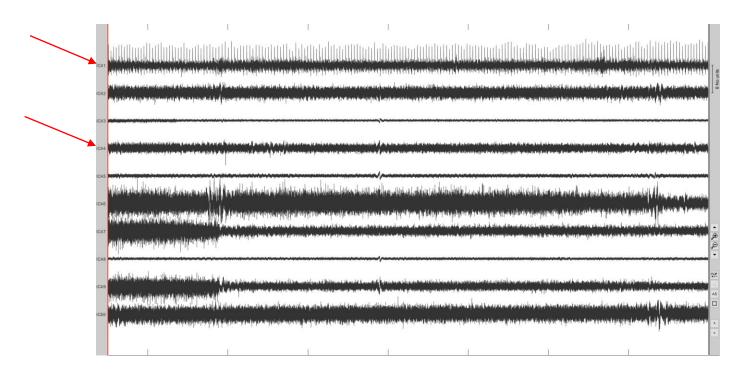

Time series of ICA components (IC41-IC50) in brainstorm for time window 50s-150s.

Time series of ICA components (IC41-IC50) in EEGLAB for time window 50s-150s.